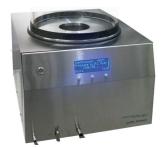

## LYODRY COMPACT BENCHTOP FREEZE DRYER

SINGLE OPERATOR INTERFACE, HOT GAS DEFROST,
-55°C OR -85°C CONDENSER, 5KG ICE CAPACITY

LyoDry Compact benchtop condenser, -55 °C OR -85 °C

The latest generation LyoDry Compact benchtop freeze dryer, with 5Kg maximum ice capacity is available with a condenser temperature of either -55 °C (part number LSBC55) or -85 °C (part number LSBC85). Features also include hot gas defrost for faster defrosting and additional display options.

Designed to work with a wide variety of drying accessories to accommodate bulk materials, flasks, vials and ampules, this robust design includes a smooth wall, stainless steel ice condenser with a front mounted bottom drain.

The LyoDry Compact features a clear, bright LCD display, visible even from a distance. User friendly commands allow the operator to view vacuum units in millibar, Torr or pascal and temperature in Celsius or Fahrenheit. System status is obvious at a glance. The vacuum pump can be controlled on-screen, and the user is prompted to do this when the condenser reaches temperature.