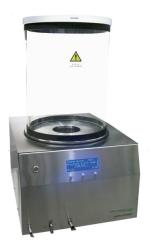

## LYODRY COMPACT BENCHTOP FREEZE DRYER

SINGLE OPERATOR INTERFACE, HOT GAS DEFROST,
-55°C OR -85°C CONDENSER, 5KG ICE CAPACITY

LyoDry Compact benchtop condenser, -55 °C OR -85 °C

The latest generation LyoDry Compact benchtop freeze dryer, with 5Kg maximum ice capacity is available with a condenser temperature of either -55 °C (part number LSBC55) or -85 °C (part number LSBC85). Features also include hot gas defrost for faster defrosting and additional display options.

Designed to work with a wide variety of drying accessories to accommodate bulk materials, flasks, vials and ampules, this robust design includes a smooth wall, stainless steel ice condenser with a front mounted bottom drain.

The LyoDry Compact features a clear, bright LCD display, visible even from a distance. User friendly commands allow the operator to view vacuum units in millibar, Torr or pascal and temperature in Celsius or Fahrenheit. System status is obvious at a glance. The vacuum pump can be controlled on-screen, and the user is prompted to do this when the condenser reaches temperature.