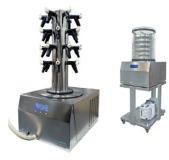

## LYODRY COMPACT BENCHTOP FREEZE DRYER

SINGLE OPERATOR INTERFACE, HOT GAS DEFROST,
-55°C OR -85°C CONDENSER, 5KG ICE CAPACITY

LyoDry Compact benchtop condenser, -55 °C OR -85 °C

The latest generation LyoDry Compact benchtop freeze dryer, with 5Kg maximum ice capacity is available with a condenser temperature of either -55 °C (part number LSBC55) or -85 °C (part number LSBC85). Features also include hot gas defrost for faster defrosting and additional display options.

Designed to work with a wide variety of drying accessories to accommodate bulk materials, flasks, vials and ampules, this robust design includes a smooth wall, stainless steel ice condenser with a front mounted bottom drain.

Add an acrylic chamber, tray drying accessory or a column manifold and optional purpose-built SS trolley - see accessories list on page 2

| Compact benchtop footprint, -55°C or -85°C smooth wall, stainless steel, 5Kg capacity ice condenser | Available with a wide choice of drying chambers and accessories (and compatible with most Modulyo accessories) |  |
|-----------------------------------------------------------------------------------------------------|----------------------------------------------------------------------------------------------------------------|--|
| Large, alphanumeric display of vacuum and temperature units with backlit, matrix LCD display        | User changeable vacuum and temperature units, user prompted vacuum pump control directly from display          |  |
| System status - cooling / ready;<br>easy to follow, user friendly commands                          | System start-up bar graph clearly indicates time remaining until 'Ready'                                       |  |
| Automatic hot gas defrost; CFC free                                                                 | Clean, laboratory-friendly, polished<br>stainless steel finish                                                 |  |
| UK designed, manufactured and supported                                                             | 12 month warranty; extendable to 24 months with a Service Contract option                                      |  |

Add a drying accessory, such as the LSAD6 chamber, vacuum pump, and optional, purpose built SS trolley for a complete, low-cost, laboratory freeze drying solution